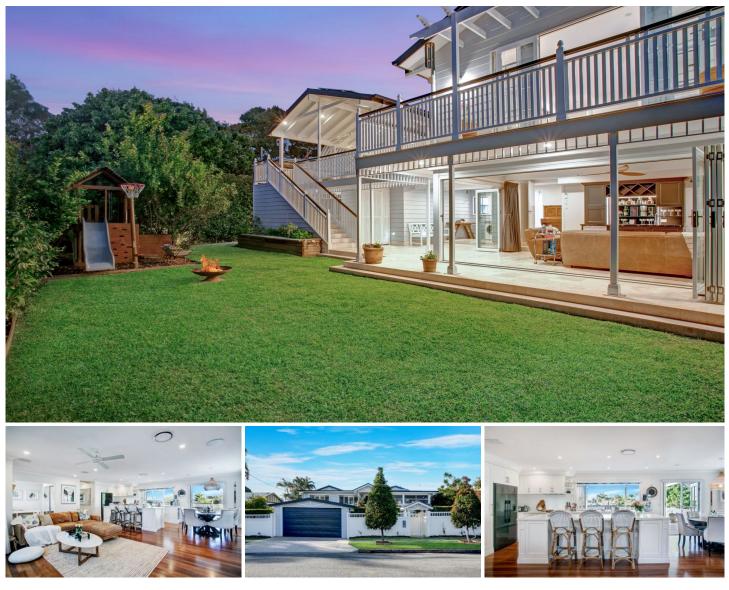

## 9 Bellevue Parade Labrador QLD

Welcome to this grand Hamptons style residence, a true masterpiece of luxury and elegance, perfectly positioned on a generous 607sqm block in the heart of Chirn Park. This stunning home boasts four spacious bedrooms, three beautifully appointed bathrooms and multiple living areas, offering both sophistication and practicality.

As you step inside, you'll be greeted by polished floors that flow effortlessly throughout, enhancing its timeless appeal. The heart of this home is the stunning kitchen, a chef's dream with high end finishes, marble benchtops, ample storage and premium appliances. The open plan design seamlessly connects the kitchen and dining area, which spill out onto a large, covered rear entertaining area with travertine stone floor - perfect for alfresco dining and