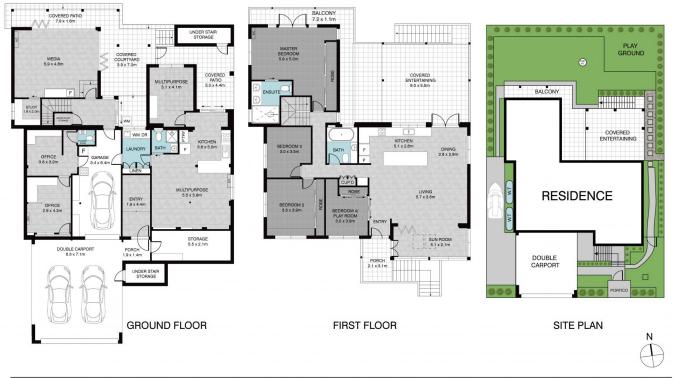

Jesse Willcox 0403 039 167 Internal Area: 321m<sup>2</sup> | External Area: 161m<sup>2</sup> | Total Area: 482m<sup>2</sup>

📇 4 Bed 🚊 3 Bath 🗁 3 Car 📓 607 m²

WILLCOX

This document is indicitive only. All information contained herein is obtained from sources we believe to be accurate. We cannot guarantee its accuracy. Interested persons should make and rely on their own enquires.